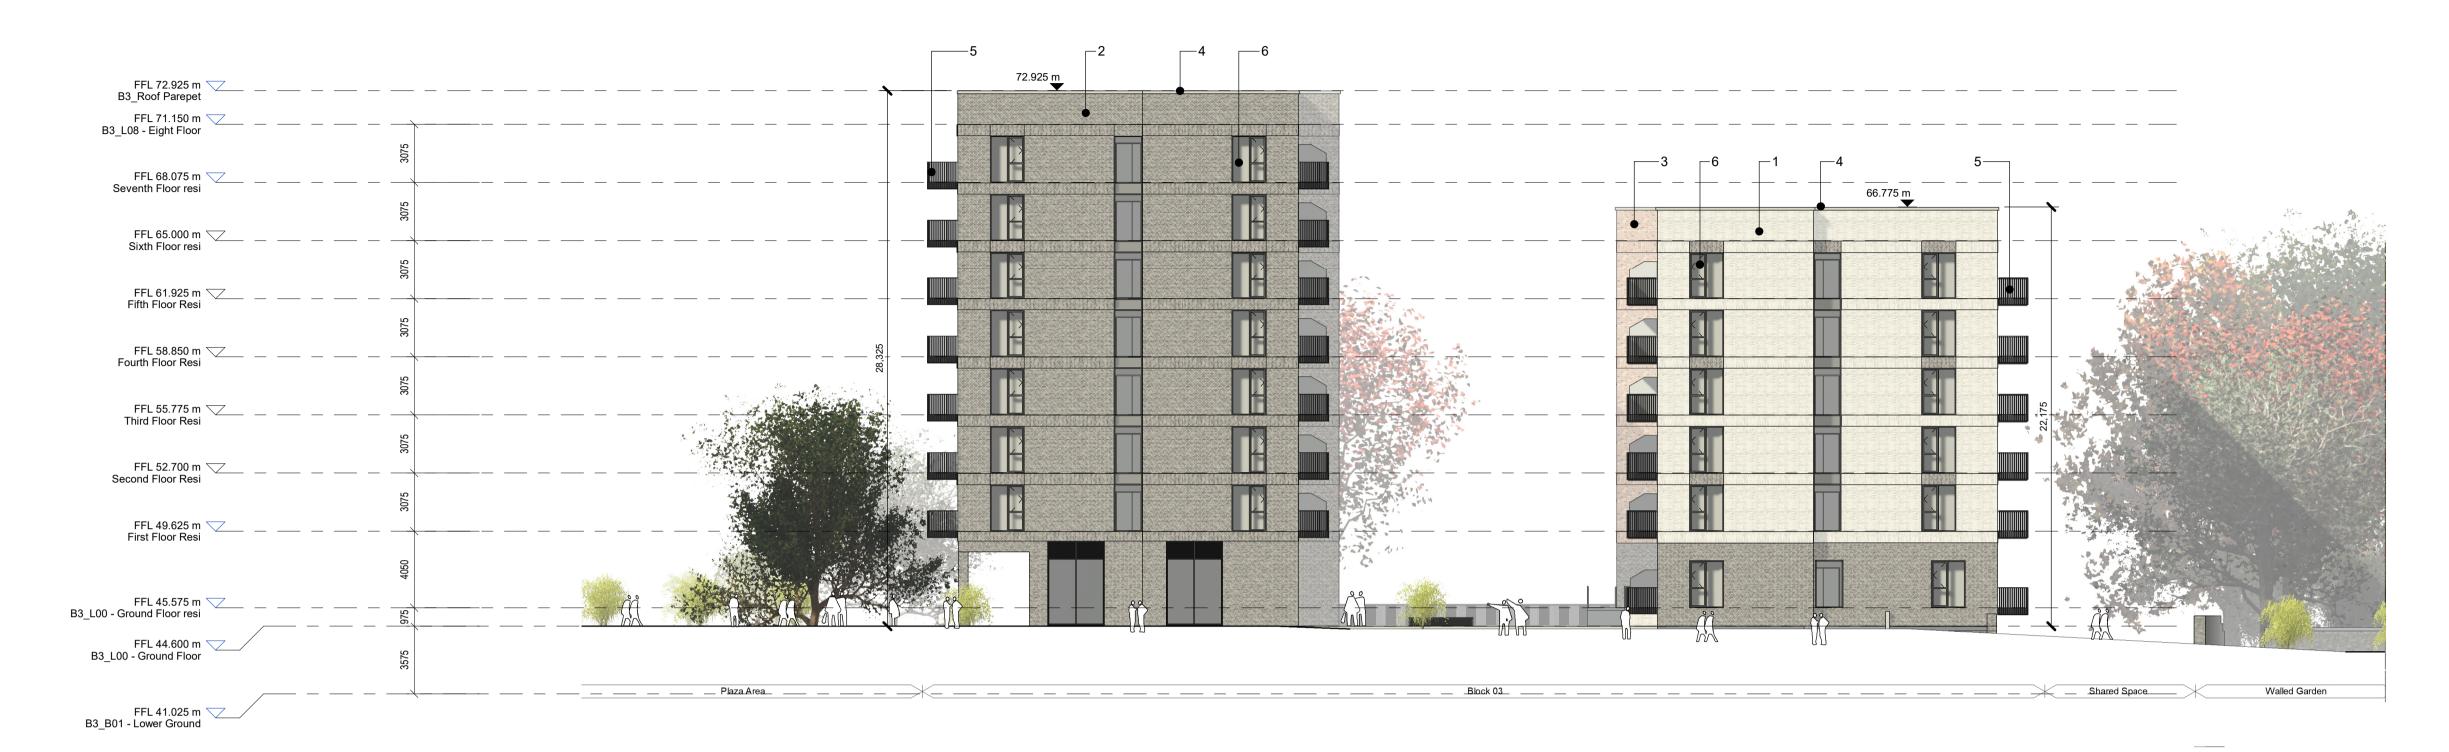

South Elevation 1 : 200

North Elevation 1 : 200

Do not scale from this drawing. Use figured dimensions in all cases.
Verify dimensions on site and report any discrepancies to the Architect immediately. - This drawing to be read in conjunction with the Architect's Specification. - © This drawing is copyright and may only be reproduced with the Architect's permission. Drawing Notes:  $\mathbf{N}$ 2 4 6 8 10 SCAL 1:200 Material Legend 01 SELECTED BUFF BRICK 02 SELECTED DARK BRICK **03** SELECTED RED BRICK 04 SELECTED METAL CAPPING **05** SELECTED BALCONY AND RAILING 06 SELECTED DOORS AND WINDOWS 
 P3-S-1
 Sept 2024
 KP
 Part 10 Planning Application

Notes:

Proposed Part 10 Residential Development, Dundrum Central Development, Dundrum Road, Dublin14 Drawing Title:

Block 03, GA Elevations 02

| Job No.                                                                     |                              | Sheet Size:  | Scale @A1:   |          |
|-----------------------------------------------------------------------------|------------------------------|--------------|--------------|----------|
| P19-233D                                                                    |                              | A1_Landscape | 1 : 200      |          |
| Issue Date:                                                                 |                              | Drawn By:    | Reviewed By: |          |
| Sept 2024                                                                   |                              | K. Potocka   | R. Quinn     |          |
| Status                                                                      | Purpose of Issue             |              |              |          |
| P3                                                                          | Part 10 Planning Application |              |              |          |
| Project - System - Spatial Zone - Level - Type - Originator - Role - Number |                              |              |              | Revision |
| DCD-02-B03-ZZZ-DR-RAU-AR-2302 P3-S-1                                        |                              |              |              |          |