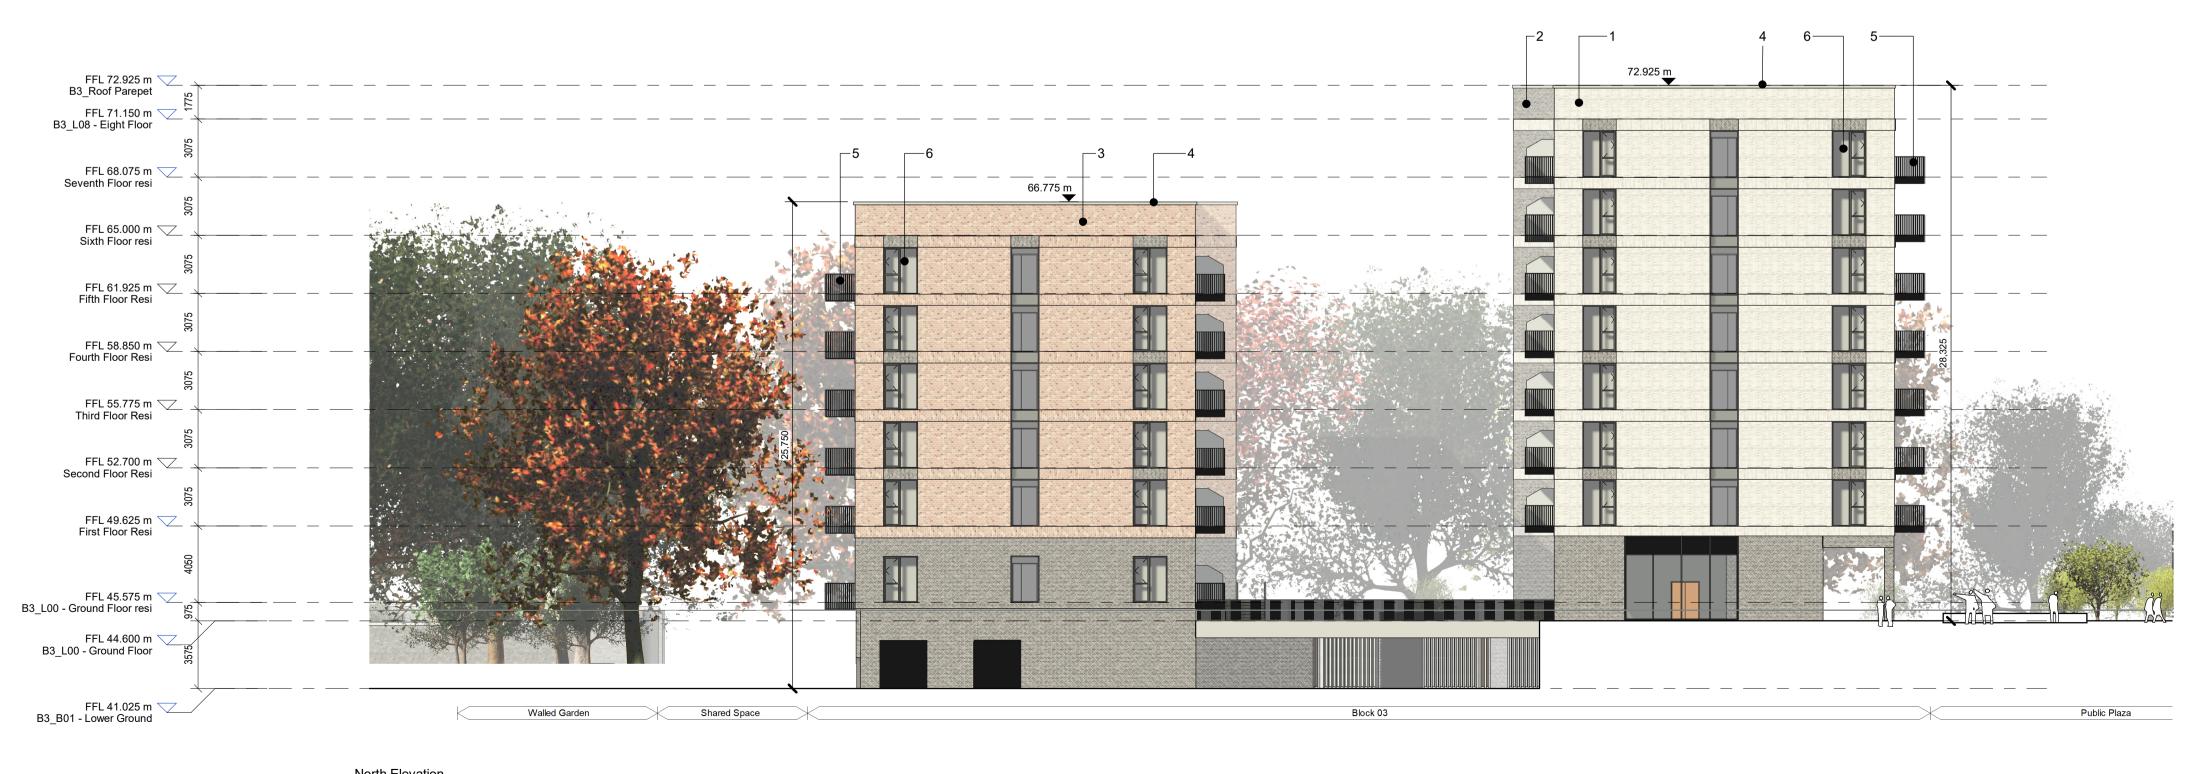

South Elevation 1 : 200

North Elevation 1 : 200

Do not scale from this drawing. Use figured dimensions in all cases.
Verify dimensions on site and report any discrepancies to the Architect immediately. - This drawing to be read in conjunction with the Architect's Specification. - © This drawing is copyright and may only be reproduced with the Architect's permission. Drawing Notes:  $\mathbf{N}$ 2 4 6 8 10 SCAL 1:200 Material Legend 01 SELECTED BUFF BRICK 02 SELECTED DARK BRICK **03** SELECTED RED BRICK 04 SELECTED METAL CAPPING **05** SELECTED BALCONY AND RAILING 06 SELECTED DOORS AND WINDOWS 
 P3-S-1
 Sept 2024
 KP
 Part 10 Planning Application

Notes:

Proposed Part 10 Residential Development, Dundrum Central Development, Dundrum Road, Dublin14 Drawing Title:

Block 03, GA Elevations 02

| Job No.                                                                     |                              | Sheet Size:  | Scale @A1:   |          |
|-----------------------------------------------------------------------------|------------------------------|--------------|--------------|----------|
| P19-233D                                                                    |                              | A1_Landscape | 1 : 200      |          |
| Issue Date:                                                                 |                              | Drawn By:    | Reviewed By: |          |
| Sept 2024                                                                   |                              | K. Potocka   | R. Quinn     |          |
| Status                                                                      | Purpose of Issue             |              |              |          |
| P3                                                                          | Part 10 Planning Application |              |              |          |
| Project - System - Spatial Zone - Level - Type - Originator - Role - Number |                              |              |              | Revision |
| DCD-02-B03-ZZZ-DR-RAU-AR-2302 P3-S-1                                        |                              |              |              |          |